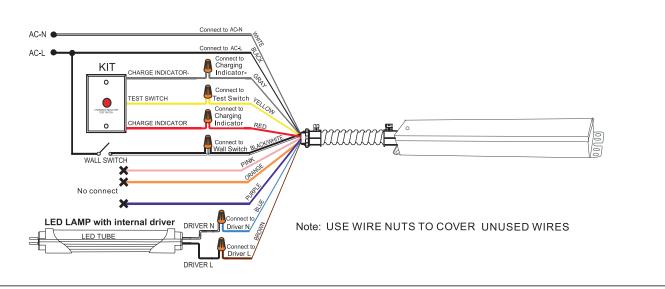

# Wiring Diagram

Cautions & Warnings: Contains Nickel-Metal-Hydride. Rechargable Battery. Must be recycled or disposed properly.

Warning: To prevent high voltage from being present on orange output leads propr to installation, converter connector must be open. Do not join converter connector until installation is complete and AC power is supplied to the emergency driver.