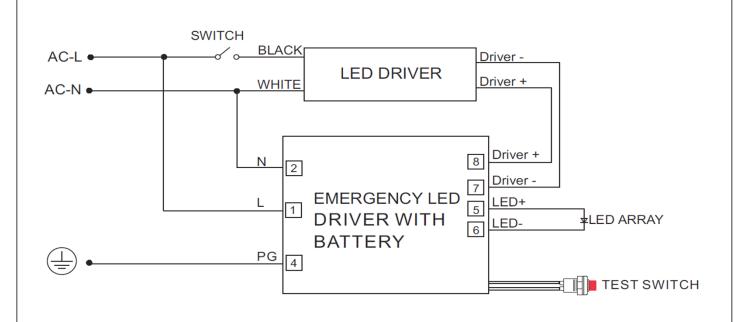

## **Wiring Diagram**

Cautions & Warnings: Contains Lithium. Rechargable Battery. Must be recycled or disposed properly.

Warning: To prevent high voltage from being present on LED (-) lead proper to installation, battery pack must be disconnect. Do not connect battery pack until installation is complete and AC power is supplied to the emergency driver.