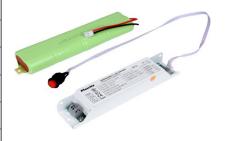

# Wiring Diagram

Cautions & Warnings: Contains Nickel-Metal-Hydride. Rechargable Battery. Must be recycled or disposed properly.

Warning: To prevent high voltage from being present on orange output leads propr to installation, converter connector must be open. Do not join converter connector until installation is complete and AC power is supplied to the emergency driver.